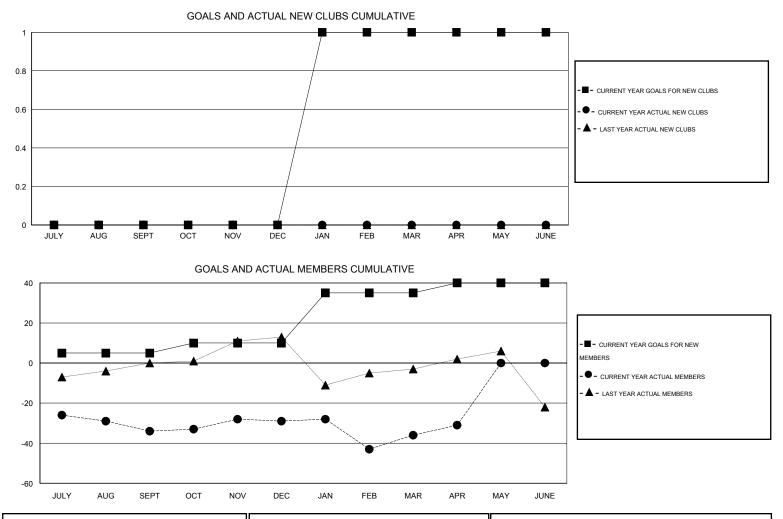

## District 19 G

Results as of: 4/30/2014

| GMT: DANA BI  | GGS              |                     | LOCATION WASHINGTON        |                             |               |                    |                                  | GMT CA 1                     |                             |
|---------------|------------------|---------------------|----------------------------|-----------------------------|---------------|--------------------|----------------------------------|------------------------------|-----------------------------|
|               |                  | Clubs               |                            | Members                     |               |                    |                                  |                              |                             |
|               | RESU             | ILTS FOR 2013-2014  |                            | RESULTS FOR 2013-2014       |               |                    |                                  |                              |                             |
| QUARTER       | NEW CLUB<br>GOAL | ACTUAL NEW<br>CLUBS | ACTUAL<br>DROPPED<br>CLUBS | ACTUAL NET<br>GAIN/<br>LOSS | QUARTER       | NEW MEMBER<br>GOAL | ACTUAL TOTAL<br>MEMBERS<br>ADDED | ACTUAL<br>DROPPED<br>MEMBERS | ACTUAL NET<br>GAIN/<br>LOSS |
| JULY/AUG/SEPT | 0                | 0                   | 0                          | 0                           | JULY/AUG/SEPT | 5                  | 33                               | 67                           | -34                         |
| OCT/NOV/DEC   | 0                | 0                   | 1                          | -1                          | OCT/NOV/DEC   | 5                  | 39                               | 34                           | 5                           |
| JAN/FEB/MAR   | 1                | 0                   | 0                          | 0                           | JAN/FEB/MAR   | 25                 | 46                               | 53                           | -7                          |
| APR/MAY/JUNE  | 0                | 0                   | 0                          | 0                           | APR/MAY/JUNE  | 5                  | 14                               | 9                            | 5                           |